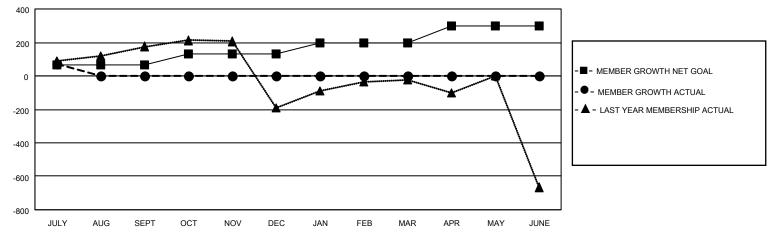

## GOALS AND ACTUAL MEMBERS CUMULATIVE

| DROPPED CLUBS: 1 |     | 45 CLUBS OF 197 ADDED 1 OR<br>MORE NEW MEMBERS | GENDER DISTRIBUTION                 |                                  |  |
|------------------|-----|------------------------------------------------|-------------------------------------|----------------------------------|--|
|                  |     | INORE NEW MEMBERS                              | MALE<br>FEMALE                      | 4,251 (73.36%)<br>1,543 (26.63%) |  |
| DROPPED MEMBERS  |     |                                                | NON BINARY PREFER NOT TO ANSWER     | 1 (0.02%)                        |  |
| DECEASED         | 0   |                                                | THE EKNOT TO ANSWER                 | 0 (0.0070)                       |  |
| CLUB CANCELLED   | 0   | CLICK HERE FOR CUMULATIVE                      | TOTAL FAMILY UNIT MEMBERS           | 1,689                            |  |
| OTHER            | 104 | MEMBERSHIP DATA                                |                                     |                                  |  |
| TOTAL            | 104 |                                                | FAMILY MEMBERS PAYING HALF DUES 936 |                                  |  |
|                  |     |                                                |                                     |                                  |  |

## MONTHLY MEMBERSHIP PROGRESS REPORT

LOCATION INDIA District 324 M Results as of: 7/31/2023

| Clubs RESULTS FOR 2023-2024 |   |   |   | Members RESULTS FOR 2023-2024 |     |     |     |
|-----------------------------|---|---|---|-------------------------------|-----|-----|-----|
|                             |   |   |   |                               |     |     |     |
| JULY/AUG/SEPT               | 3 | 2 | 1 | JULY/AUG/SEPT                 | 65  | 217 | 104 |
| OCT/NOV/DEC                 | 3 | 0 | 0 | OCT/NOV/DEC                   | 65  | 0   | 0   |
| JAN/FEB/MAR                 | 3 | 0 | 0 | JAN/FEB/MAR                   | 65  | 0   | 0   |
| APR/MAY/JUNE                | 1 | 0 | 0 | APR/MAY/JUNE                  | 105 | 0   | 0   |