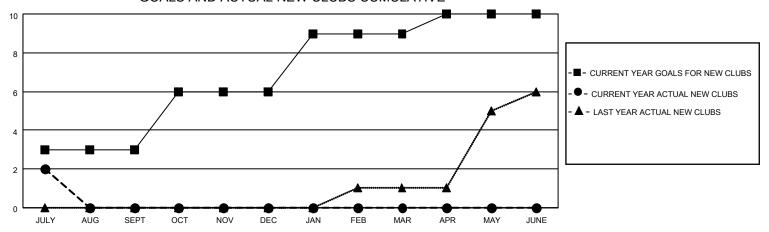

## GOALS AND ACTUAL NEW CLUBS CUMULATIVE

## MONTHLY MEMBERSHIP PROGRESS REPORT

LOCATION INDIA District 324 M Results as of: 7/31/2023

| Clubs RESULTS FOR 2023-2024 |   |   |   | Members RESULTS FOR 2023-2024 |     |     |     |
|-----------------------------|---|---|---|-------------------------------|-----|-----|-----|
|                             |   |   |   |                               |     |     |     |
| JULY/AUG/SEPT               | 3 | 2 | 1 | JULY/AUG/SEPT                 | 65  | 217 | 104 |
| OCT/NOV/DEC                 | 3 | 0 | 0 | OCT/NOV/DEC                   | 65  | 0   | 0   |
| JAN/FEB/MAR                 | 3 | 0 | 0 | JAN/FEB/MAR                   | 65  | 0   | 0   |
| APR/MAY/JUNE                | 1 | 0 | 0 | APR/MAY/JUNE                  | 105 | 0   | 0   |